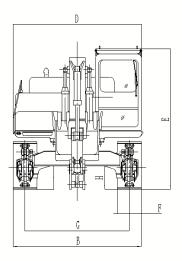

Overall Dimensions (Unit:mm)

| A Overall length (in transportation state)           | 22600 |
|------------------------------------------------------|-------|
| B Overall width (in transportation /operation state) | 3190  |
| C Overall height ( in transportation state)          | 3261  |
| D Upper width                                        | 3150  |
| E Overall height (cab top)                           | 3320  |
| F Width of track shoe                                | 600   |
| G Track gauge                                        | 2590  |
| H Minimum ground clearance                           | 550   |
| I Slewing radius of tail                             | 3560  |
| J Ground contact length of track                     | 4140  |
| K Track shoe length                                  | 5065  |