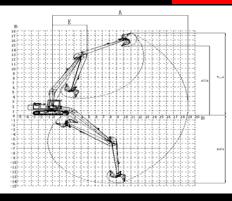

Operation Range (Unit:mm)

|                            | SY365H |
|----------------------------|--------|
| A Maximum digging distance | 19040  |
| B Maximum digging depth    | 14466  |
| C Maximum digging height   | 17504  |
| D Maximum unloading height | 14754  |
| E Minimum slewing radius   | 4832   |
|                            |        |