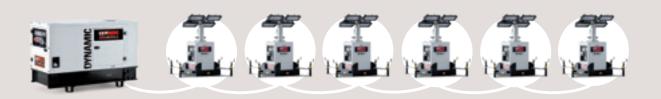

## WINKYTORRE FARO LIGHTING TOWERINKY

WINKY Lighting tower is a portable and sturdy solution, to be connected to a generator or to grid power. It is possible to link in parallel up to 6 units powered by a single source.

Possibility to link several tower (max 6 units).

1300 BROOKS (276 657)
service@brooksequipment.com.au
www.brooksequipment.com.au

SENZA MOTORE WITHOUT ENGINE

GEN

MADE IN ITALY