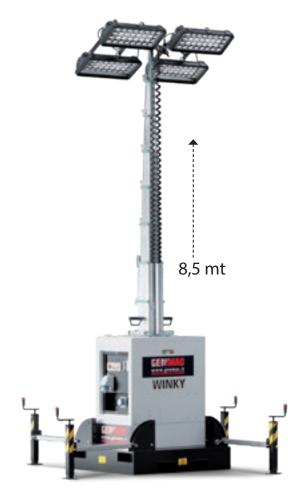

## Technical specifications:

- 8.5m galvanized telescopic mast with hydraulic lifting system
- Mast and light 359° rotation
- 4x320W LED
- Each lamp has its own On/Off switch
- 4 holes for forklift and 4 for transpallet

|                       |                     |      | 50 Hz                                                          |  |
|-----------------------|---------------------|------|----------------------------------------------------------------|--|
| WINKY                 |                     |      | T19                                                            |  |
| Superficie Illuminata | Illuminated surface |      | 5000 mq / 20 lux                                               |  |
| Tipo Luci             | Ligths type         |      | MultiLED                                                       |  |
| Palo                  | Mast                |      | Idraulico Hydraulic                                            |  |
| Luci                  | Lights              |      | 4x320 W LED                                                    |  |
| Lumen                 | Lumen               |      | 166200                                                         |  |
| Palo Mast             |                     |      |                                                                |  |
| Rotazione             | Rotation            | 0    | 359                                                            |  |
| Altezza massima       | Max High            | m    | 8,5                                                            |  |
| Resistenza al vento   | Resistance to wind  | Km/h | 110                                                            |  |
| Struttura             | Structure           |      |                                                                |  |
| Base                  | Base                |      | con alloggiamento forche sollevamento<br>with forklift pockets |  |
| Volume di spedizione  | Delivery            |      |                                                                |  |
| Dimensioni            | Dimensions          | cm   | 120x100x230                                                    |  |
| Peso                  | Weight              | Kg   | 550                                                            |  |