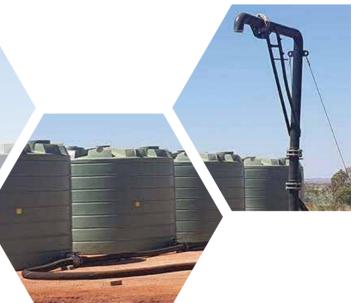

a sales@brookshire.com.au

www.brookshire.com.au

Liquimech Over Head truck fill has been designed for absolute safety and efficiency. As with All Liquimech Manufactured solutions all items need to meet our high level core mantras of Quicker, Safer, Better. Liquimech Patented Safestand provides Guaranteed satisfaction and savings reflected in your bottom line.

### Safe

No Personell Working under Suspended Loads or working at Heights. All modules are also light weight, reducing manual handling risks.

### Mobile

Liquimech Propreitry design allows the unit to be transported easily, our water filled ballast ensures the units are easily mobilised with small equipment. with both fork pockets and rated lifting eyes, Mobilisation & placement are a breeze.

# Cost Savings

No EWP or Cranage Required onsite. One person install.

# Proven

Liquimech Overhead truck fill units have not only been through both vigourous in-house engineering & testing, they have also been proven in real life conditions. From the tropics of PNG to the harsh unforgiving Pilbara these units have stood the ultimate test of time!