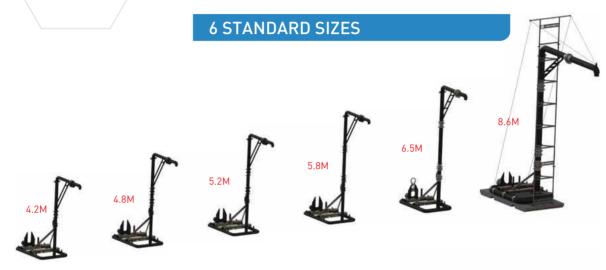

### Size

Available in 6 standard sizes 4.2M - 8.5M allowing for a 6 x 4 watercart up to a 789 tanker.

# **Liquimech Stand Pipe Standard Sizing**