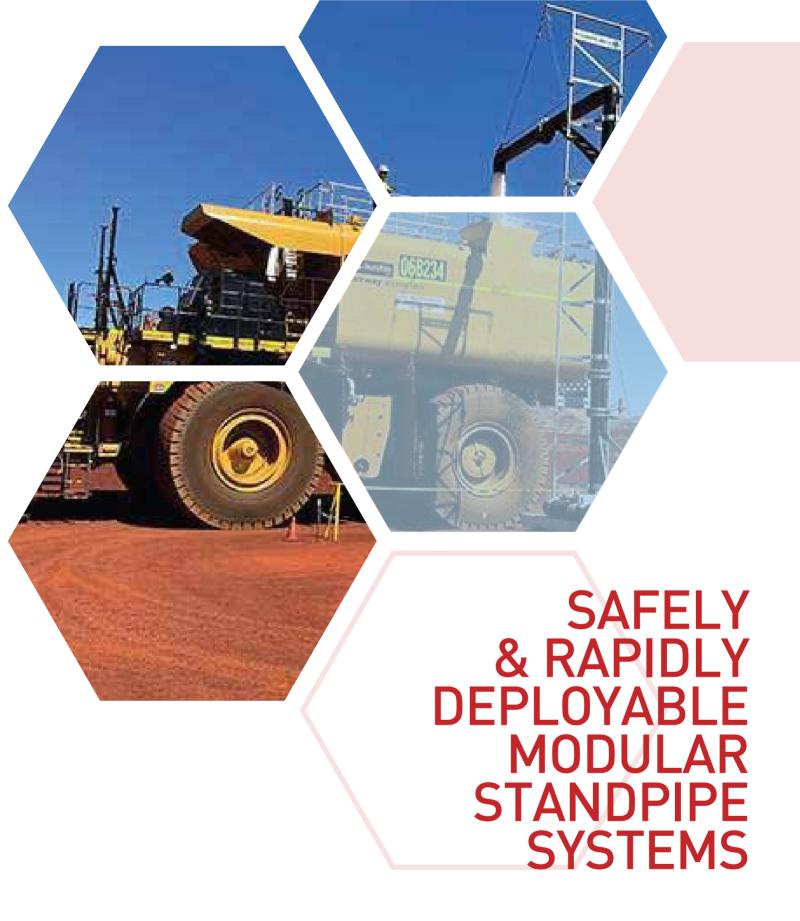

# Rapid Deployment Relocatable Standpipe

# Rapid & Safe Deployment

Rapid deployment means Liquimech standpipes are perfect for civil, mining and industrial projects where the worksite continues to move throughout the duration.

# Easily moved with integrated fork pocket, and rated lifting eyes.

- Assembled in less than fifteen minutes, thanks to Liquimech's proprietary Patent pending folding design.
- No need for personnel to be working under suspended loads or use of EWP's to install, minimising vrisk.
- Modularised to enable the standard unit to be easily adapted to work in high wind zones as per AS/NZS1170.

### Size

Available in 6 standard sizes 4.2M - 8.5M allowing for a 6 x 4 watercart up to a 789 tanker.

# **Options**

Hot dip galvanised, duplex coated, stainless steel or HDPE constructions Liquimech has a unit to suit any requirement, all manufactured to handle the harshest of environments.

### Construction

Liquimech standpipes sport a super strong and robust construction designed and developed as always, through our core mantra's of Increased Safety, Increased Productivity, Decreased Downtime and Savings on Operational Costs.