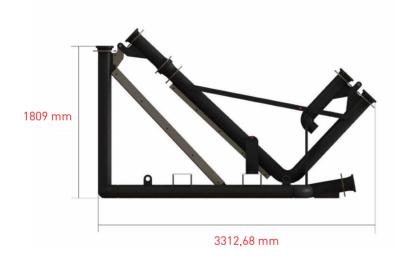

### Construction

Liquimech standpipes sport a super strong and robust construction designed and developed as always, through our core mantra's of Increased Safety, Increased Productivity, Decreased Downtime and Savings on Operational Costs.