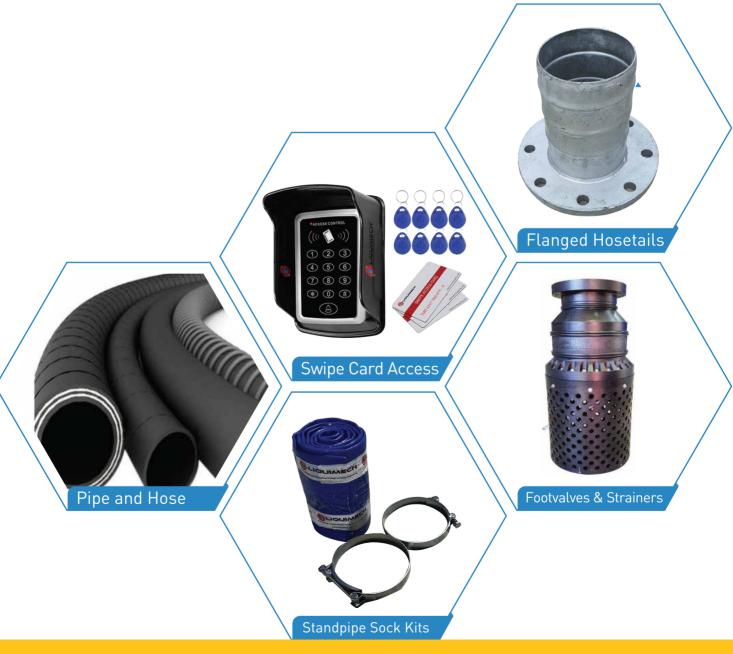

"Done well Liquimech, Perfect Solution!"
- Manager – Remote Road Contractor

1300 BROOKS (276 657)

a sales@brookshire.com.au

www.brookshire.com.au

Liquimech supply is as flexible as their smart solutions. From fully automated systems to basic set ups Liquimech is able to support you as much or as little as required. From valves, flow metres & hose through to our engineered precast tie downs all is the realm of our helpful team.