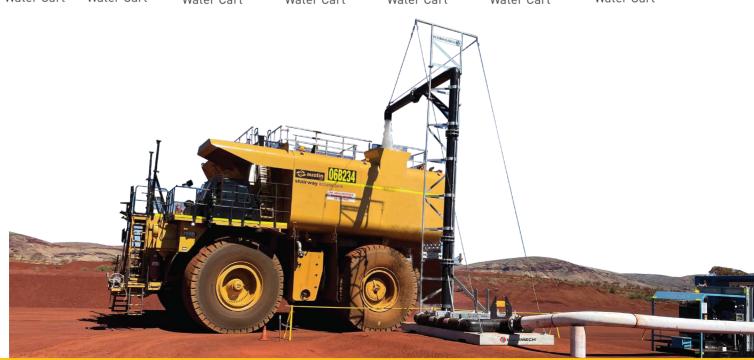

# Rapid Deployment Relocatable Standpipe

# Rapid & Safe Deployment

Rapid deployment means Liquimech standpipes are perfect for civil, mining and industrial projects where the worksite continues to move throughout the duration.

# Easily moved with integrated fork pocket, and rated lifting eyes.

- Assembled in less than fifteen minutes, thanks to Liquimech's proprietary Patent pending folding design.
- No need for personnel to be working under suspended loads or use of EWP's to install, minimising vrisk.
- Modularised to enable the standard unit to be easily adapted to work in high wind zones as per AS/NZS1170.

### Size

Available in 6 standard sizes 4.2M - 8.5M allowing for a 6 x 4 watercart up to a 789 tanker.

# **Options**

Hot dip galvanised, duplex coated, stainless steel or HDPE constructions Liquimech has a unit to suit any requirement, all manufactured to handle the harshest of environments.

### Construction

Liquimech standpipes sport a super strong and robust construction designed and developed as always, through our core mantra's of Increased Safety, Increased Productivity, Decreased Downtime and Savings on Operational Costs.