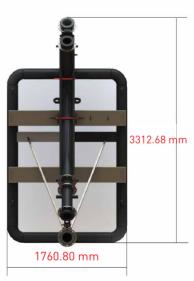

# **Liquimech Stand Pipe Standard Sizing**

### **FEATURES**

- ❷ Large range of finishes available.

1300 BROOKS (276 657)

a sales@brookshire.com.au

www.brookshire.com.au