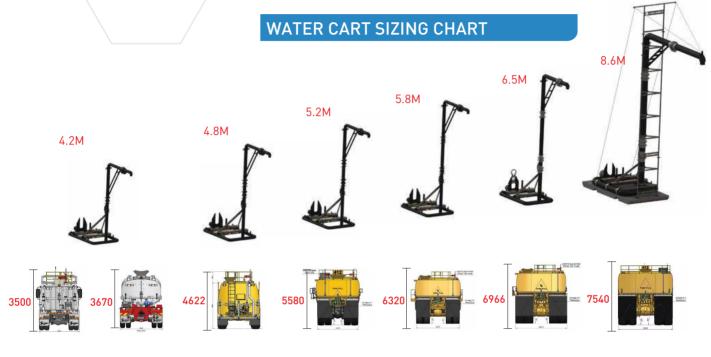

# Water Cart Sizing Chart

Semi Water Cart

Articulated Water Cart

Cat 773 Rigid Water Cart

Cat 777 Rigid Water Cart

Cat 785 Rigid Water Cart

Cat 789 Rigid Water Cart

1300 BROOKS (276 657)

### Size

Available in 6 standard sizes 4.2M - 8.5M allowing for a 6 x 4 watercart up to a 789 tanker.